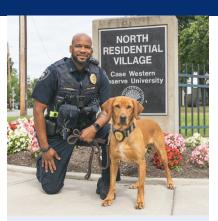

## **Specialized Units:**

- Community Engagement
- Dignitary Protection Unit (DPU)
- OARR Program, co-responder with licensed clinician
- Police K9
- Sexual Assault Response Team (SART)
- Special Response Team (SRT)
- Unmanned Aircraft System/
  Drone Team